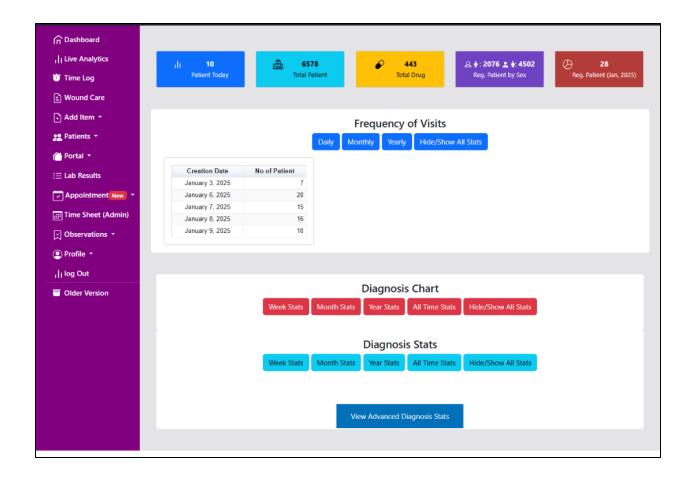

## Website Design for Palomita Dental

MAI Clinic Portal Design

|                     | Session ID | Day       | Student Name | Period                    | Status | Action        |
|---------------------|------------|-----------|--------------|---------------------------|--------|---------------|
| Schedule            |            |           |              |                           |        |               |
| Session Log         | MAT20      | Monday    | Remi /       | 7:30 PM - 8:30<br>PM (US) |        | Start Session |
| Class Activity New  |            |           |              | (22)                      |        |               |
| Rescheduled Session | MAT14      | Monday    | Daniella     | 6:00 PM – 7:00<br>PM (US) |        | Start Session |
| Performance Report  |            |           |              | PIVI (US)                 |        |               |
| + Add Assessment    | MAT36      | Monday    | Gloria A     | 4:30 PM - 5:30            |        | Start Session |
|                     |            |           |              | PM (US)                   |        |               |
| Gradebook           | MAT22      | Tuesday   | Sogo Lum     | 7:00 PM - 8:00            |        | Start Session |
| Student Information |            |           |              | PM (US)                   |        |               |
| Classrooms          | MAT18      | Tuesday   | Logo         | 4:00 PM - 5:00            |        | Start Session |
| + Create Whiteboard |            |           |              | PM (US)                   |        |               |
| Saved Whiteboard    | MAT14      | Wednesday | Daniella C   | 6:00 PM - 7:00            |        | Start Session |
| Received Notes      |            | ,         |              | PM (US)                   |        | Start Session |
| ~··                 | MAT36      | Wednesday | Gloria .     | 4:30 PM – 5:30            |        |               |
|                     | MAISO      | weanesday | GIOTIA F.    | PM (US)                   |        | Start Session |
|                     |            |           |              |                           |        |               |
|                     | MAT20      | Thursday  | Remi /       | 7:30 PM – 8:30<br>PM (US) |        | Start Session |
|                     |            |           |              |                           |        |               |
|                     | MAT17      | Thursday  | Loba         | 6:00 PM – 7:00<br>PM (US) |        | Start Session |
|                     |            |           |              |                           |        |               |
|                     | MAT16      | Thursday  | Kaycee       | 5:00 PM - 5:45            |        | Start Session |